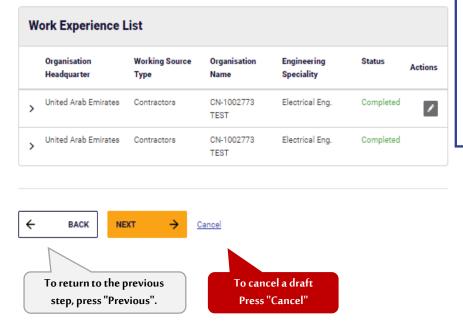

## **Request to Amend an Engineer Licence**

(Engineer Invitation to Join the Engineering Staff of an Engineering Firm - Amend the licence card - Previous Work Experience)

This screen displays all previous work experiences related to the customer's engineering specialties . Then click on "Next" button to complete the application. <u>Home</u> > <u>Digital Cities</u> > <u>Department of Municipalities</u> > <u>Request to Amend an Engineer Licence</u>

# **Request to Amend an Engineer Licence**

#### **Previous Work Experience**

Provide the details of your previous work experiences relating to your engineering specialities. This will affect your registration. If you have more than three (3) years of attested experience, you will be registered as a practicing engineer, otherwise you will be registered as an intern engineer. If you do not have any previous experiences you may proceed without adding any experience.