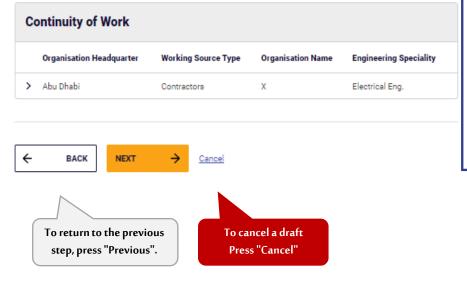

> To cancel a draft Press "Cancel"

NEXT

Cancel

(Engineer Invitation to Join the Engineering Staff of an Engineering Firm - Amend the licence card - Continuity of Work)

This screen displays the applicant's current employer, then click on "Next" button at the bottom of the screen to complete the amendment request. Home > Digital Cities > Department of Municipalities > Request to Amend an Engineer Licence

#### **Continuity of Work**

As this is an extension of your temporary registration, you can only view details of your previously entered work details. You can only edit your work experience upon transferring to a permanent registration. For more information, contact the Department of Municipalities and Transport.