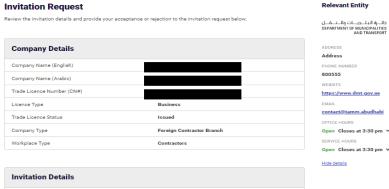

# Engineer Invitation to Join the Engineering Staff of an Engineering Firm service Start Page

After the applicant logged into Tamm platform, the invitation request will be in the inbox.

The invitation request displays the following:

**1-** Company Details

2- Invitation Details

**3-** Engineer Decision

Home · Digital Services · Department of Municipalities and Transport · Engineer Invitation to Join the Engineering Staff of an Engineering Staff of an

#### Engineering Firm

| Invitation Request                                                              |                                                  | Relevant Entity                                                             |
|---------------------------------------------------------------------------------|--------------------------------------------------|-----------------------------------------------------------------------------|
| Review the invitation details and provide your acceptance or i                  | rejection to the invitation request below.       | دائرة البلديات والــَـمَـل<br>DEPARTMENT OF MUNICIPALITIES<br>AND TRANSPORT |
| Company Details                                                                 |                                                  | ADDRESS<br>Address                                                          |
| Company Name (English)                                                          |                                                  | PHONE NUMBER                                                                |
| Company Name (Arabic)                                                           |                                                  | 800555                                                                      |
| Trade Licence Number (CN#)                                                      |                                                  |                                                                             |
| Licence Type                                                                    | Business                                         | EMAIL                                                                       |
| Trade Licence Status                                                            | Issued                                           | OFFICE HOURS                                                                |
| Company Type                                                                    | Foreign Contractor Branch                        | Open Closes at 3:30 pm V                                                    |
| Workplace Type                                                                  | Contractors                                      | SERVICE HOURS                                                               |
|                                                                                 |                                                  | Open Closes at 3:30 pm ∨                                                    |
| Invitation Details                                                              |                                                  | <u>Hide details</u>                                                         |
| Invitation Sent Date                                                            | 23 Aug 2022                                      |                                                                             |
| Invitation Response Due Date                                                    | 22 Sep 2022                                      |                                                                             |
| Engineering Profession                                                          | Electrical Works For Building Services Contracts |                                                                             |
| Engineering Speciality                                                          | Electrical Eng.                                  |                                                                             |
| Invited As                                                                      | Activity Owner 1                                 |                                                                             |
| Joining Date Agreed                                                             | 29 Sep 2022                                      |                                                                             |
| Classification level that can be granted per Engineering<br>Speciality/Activity | Special                                          |                                                                             |
| Engineer Decision                                                               |                                                  |                                                                             |