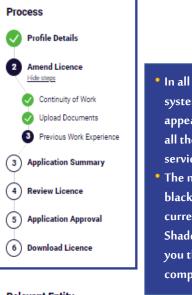

# In all the steps of the system, a window appears that shows you all the steps of the service The number shaded in black shows you the current step Shaded in green shows you the successfully completed step

# **Request to Amend an Engineer Licence**

In all the steps of the system, a window appears that shows you all the steps of the service
The number shaded in black shows you the current step Shaded in green shows you the successfully completed step