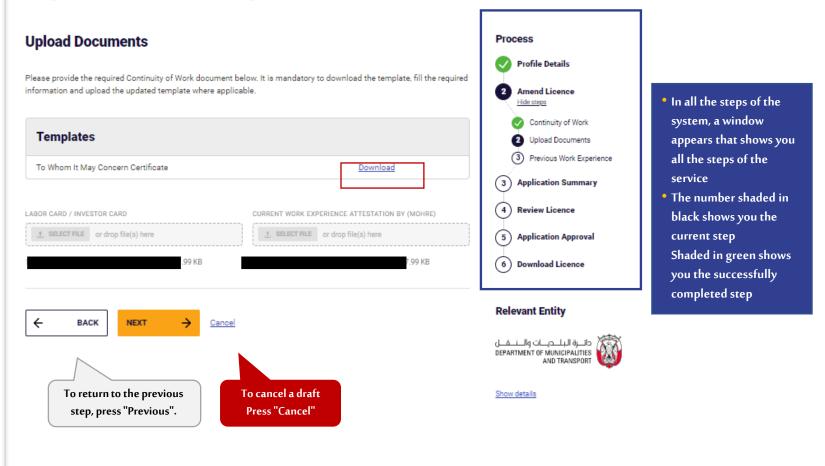

#### **Relevant Entity**

Show details

(Engineer Invitation to Join the Engineering Staff of an Engineering Firm - Amend the licence card - Upload Documents)

Here is the Upload documents screen. First, click on "Download" to download the required form, then fill it with the required information and upload it into the system. Then click on the "Next" button.

# In all the steps of the system, a window appears that shows you all the steps of the service The number shaded in black shows you the current step Shaded in green shows you the successfully completed step