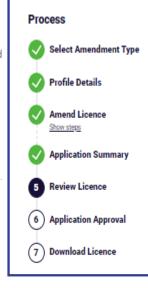

#### Relevant Entity

Show details

(Engineer Invitation to Join the Engineering Staff of an Engineering Firm - Amend the licence card - Review licence)

The last step is to review the engineer licence based on the data entered and make sure it is correct. Then acknowledgment of reviewing the licence, then submitting the application The application is reviewed by the concerned municipality within 5 days.

Congratulations, you have obtained An amended licence.

You can view it within your documents in the personal account on the TAMM platform or download it as soon as the notification of completion of the transaction received from the concerned municipality. Home 