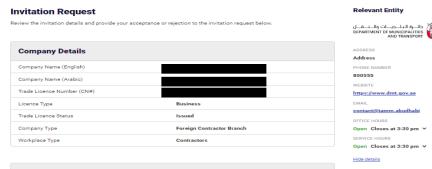

# Engineer Invitation to Join the Engineering Staff of an Engineering Firm service Start Page

After the applicant logged into Tamm platform, the invitation request will be in the inbox.

The invitation request displays the following:

**1-** Company Details

2- Invitation Details

**3-** Engineer Decision

Home · Digital Services · Department of Municipalities and Transport · Engineer Invitation to Join the Engineering Staff of an Engineering Staff of an

#### Engineering Firm

| Invitation Request                                                              |                                                  | Relevant Entity                                                             |
|---------------------------------------------------------------------------------|--------------------------------------------------|-----------------------------------------------------------------------------|
| Review the invitation details and provide your acceptance or i                  | rejection to the invitation request below.       | دائرة البلديات والــَـمَـل<br>DEPARTMENT OF MUNICIPALITIES<br>AND TRANSPORT |
| Company Details                                                                 |                                                  | ADDRESS<br>Address                                                          |
| Company Name (English)                                                          |                                                  | PHONE NUMBER                                                                |
| Company Name (Arabic)                                                           |                                                  | 800555                                                                      |
| Trade Licence Number (CN#)                                                      |                                                  |                                                                             |
| Licence Type                                                                    | Business                                         | EMAIL                                                                       |
| Trade Licence Status                                                            | Issued                                           | OFFICE HOURS                                                                |
| Company Type                                                                    | Foreign Contractor Branch                        | Open Closes at 3:30 pm V                                                    |
| Workplace Type                                                                  | Contractors                                      | SERVICE HOURS                                                               |
|                                                                                 |                                                  | Open Closes at 3:30 pm ∨                                                    |
| Invitation Details                                                              |                                                  | <u>Hide details</u>                                                         |
| Invitation Sent Date                                                            | 23 Aug 2022                                      |                                                                             |
| Invitation Response Due Date                                                    | 22 Sep 2022                                      |                                                                             |
| Engineering Profession                                                          | Electrical Works For Building Services Contracts |                                                                             |
| Engineering Speciality                                                          | Electrical Eng.                                  |                                                                             |
| Invited As                                                                      | Activity Owner 1                                 |                                                                             |
| Joining Date Agreed                                                             | 29 Sep 2022                                      |                                                                             |
| Classification level that can be granted per Engineering<br>Speciality/Activity | Special                                          |                                                                             |
| Engineer Decision                                                               |                                                  |                                                                             |