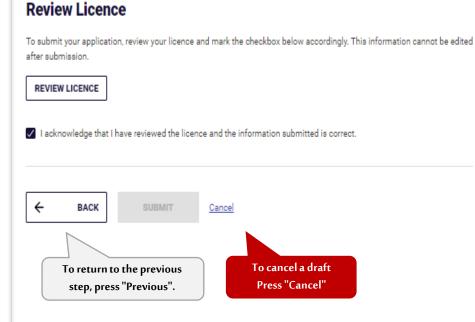

#### Relevant Entity

Show details

(Engineer Invitation to Join the Engineering Staff of an Engineering Firm - Amend the licence card - Review licence)

The last step is to review the engineer licence based on the data entered and make sure it is correct. Then acknowledgment of reviewing the licence, then submitting the application The application is reviewed by the concerned municipality within 5 days.