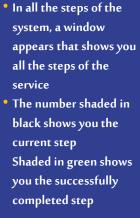

# In all the steps of the system, a window appears that shows you all the steps of the service The number shaded in black shows you the current step Shaded in green shows you the successfully completed step

# **Request to Amend an Engineer Licence**

In all the steps of the system, a window appears that shows you all the steps of the service
The number shaded in black shows you the current step Shaded in green shows you the successfully completed step